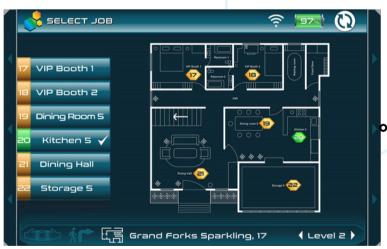

### CUSTOM SANITATION STANDARD OPERATING PROCEDURES (SSOP) INTEGRATION

Experience seamless data and task management with CSI technology's managerial web dashboard. It integrates all critical data directly onto a relevant floor plan, enhancing efficiency and oversight across your operations.