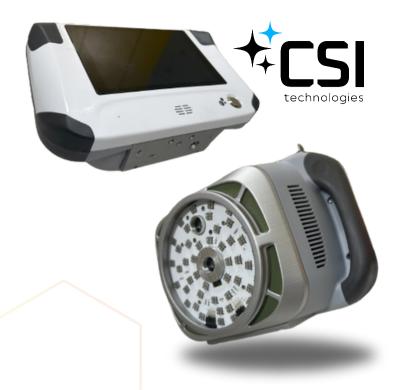

# **CERTIFIED CLEAN**

SafetySpect's **Contamination and Sanitization Inspection (CSI)** device allows cleaning auditors to quickly, safely, and easily visualize and document the presence of potentially harmful contamination after cleaning. It works on high-touch and high-risk surfaces in real-time. The handheld fluorescence imaging scanner is noncontact, and no fluorescent dyes or reagents are required for operation.

#### **EASE AND SPEED**

With our touch screen, light weight, battery operated and rechargeable handheld system, cleaning staff can do their job thoroughly, efficiently and confidently. By utilizing edge computing, the device provides actionable insights in real time. Data is also instantly stored in an accessible platform.